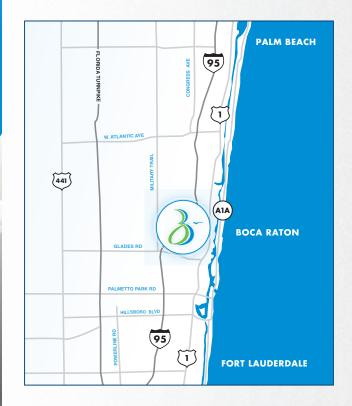

#### **AFTER HOURS**

561,292,9231

561.665.5842

3694 AIRPORT ROAD, BOCA RATON, FL 33431

BocaAirport.com

Twitter.com/airportboca

WHEREVER YOUR TRAVELS
TAKE YOU, WE'LL MAKE IT
EASIER TO GET BACK HOME.

The 4,400 square foot **Customs** and Border Protection (CBP)

facility enables you to fly directly into the **Boca Raton Airport (BCT)**, where you can quickly and efficiently clear customs.

The Customs and Border Protection Facility is available for clearing Thursday through Monday from 10:30 a.m. to 6:30 p.m. After hour clearings can be requested by calling 561-665-5842.

When flying into the Boca Raton Airport from an international destination, simply taxi up to the Customs and Border Protection Facility, located between Taxiways P6 and P7.

The Boca Raton Airport is a User Fee Airport. When arriving by air, the fee is paid using the payment kiosk located in the airside waiting area prior to clearing customs.